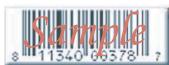

FOUR EASY STEPS TO CLAIM YOUR CASH:

- FILL IN ALL REQUESTED INFORMATION IN MAIL IN REBATE FORM OR RETAILER STORE ORIGINAL REBATE RECIPT.
- 2. A COPY OF DATED STORE **SALES INVOICE** FOR THE QUALIFYING PURCHASE.
- 3. THE **ORIGINAL UPC BAR CODE** CUT FROM THE BOX OF THE QUALIFYING PRODUCT. (See Sample below)

THE UPC CODE CAN BE FOUND ON THE SIDE OF THE BOX IN THE BOTTOM LEFT CORNER.

4. MAIL ALL OF THESE 3 ITEMS TO:

REALWORLD TECHNOLOGY INC. REBATE OFFER ID: 05120016 18557 E. GALE AVE. CITY OF INDUSTRY, CA 91748